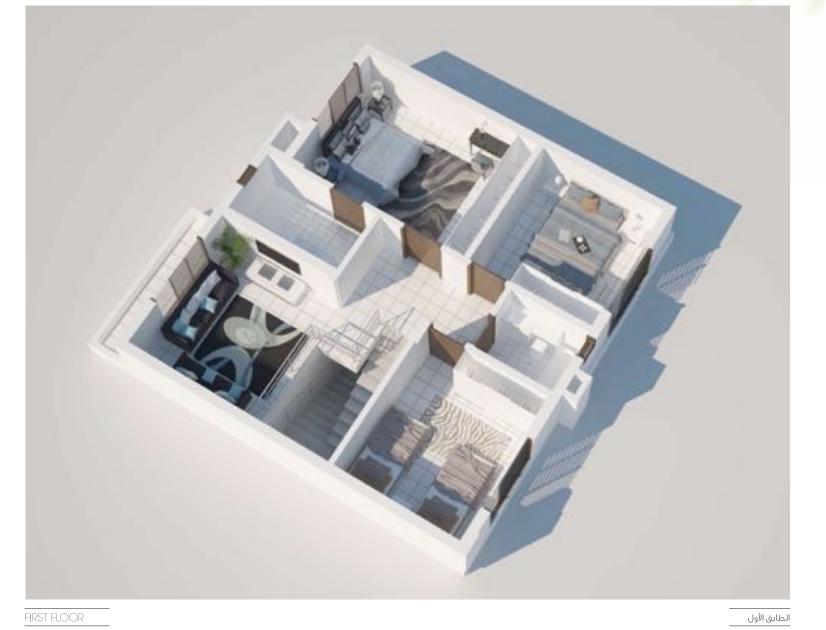

## The Rivertowne

Our affordable luxury collection consisting of 48 villas that offer exceptional value. These single-family attached villas, which measure 182 sqm over two-storeys, feature three bedrooms, two and a half baths, a large family room, a maid's room with bath, a storage and laundry room and come with a front and backyard.

## تصميم ريغرتاون

هي مجموعتنا الغاخرة بأسعار معقولة تضم ٤٨ فيلا ذات قيمة استثنائية. هذه الغلل لأسرة واحدة، على مساحة ١٨٠ متر مربع مكونة من طابقين، تضم الغيلا ثلاث غرف نوم وثلاثة حمامات وغرفة عائلة كبيرة، غرفة خادمة مزودة بحمام وغرفة تخزين وغسيل مع ساحات أمامية وخلفية للغيلا Villas Type - The Rivertowne 3 Bedroom + Maid's Room, BUA 180 SQM